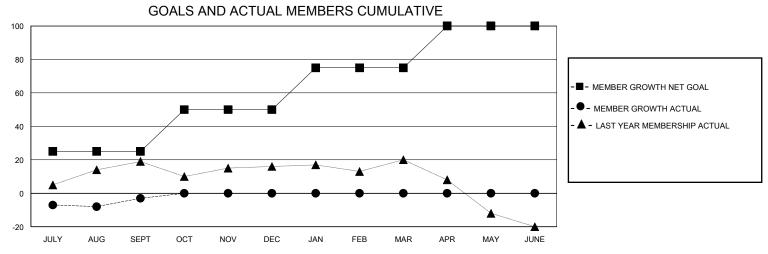

## **GMT**: **LOCATION AUSTRALIA GMT CA** Clubs **Members RESULTS FOR 2024-2025 RESULTS FOR 2024-2025** NEW CLUB GOAL **NEW CLUBS** DROPPED CLUBS QUARTER MEMBER GROWTH NET MEMBER GROWTH DROPPED QUARTER **GOAL** MEMBERS ACTUAL **ACTUAL** (including transfers) 0 0 0 25 51 46 JULY/AUG/SEPT JULY/AUG/SEPT 0 0 0 25 0 0 OCT/NOV/DEC OCT/NOV/DEC 0 0 0 25 0 0 JAN/FEB/MAR JAN/FEB/MAR

APR/MAY/JUNE

25

0

0

0

OCT